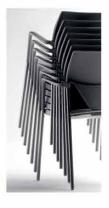

## arriva

When mobility is required, casters can be installed as an option. The frame can also be chromed, offering greater wear resistance in harsher environments.

Arriva is floor stackable up to 7 high. A optional high capacity dolly will stack 20 chairs, w or w/o arms and casters