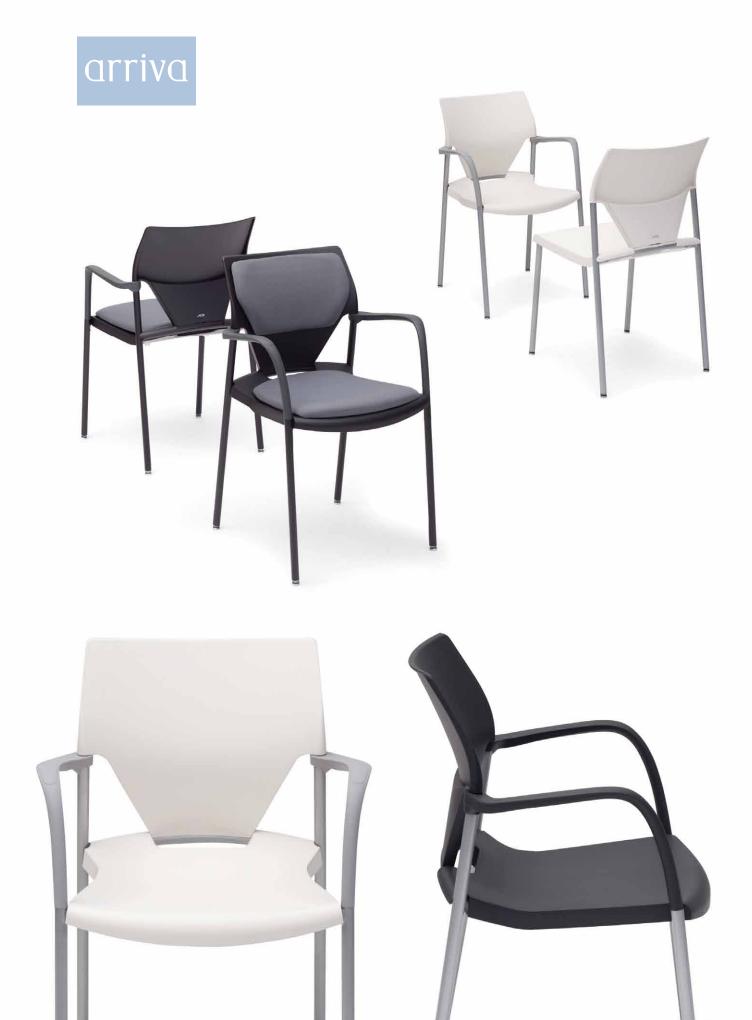

Stackable, it is available in 3 polypropylene colors for the seat and back: black, dark grey and white, and 2 colors for the optional arms: light grey and dark grey. The frame is offered in 6 different paint finishes.

Both the seat and back can be upholstered independently in your choice of fabric. The chairs may be attached together if needed through the use of separate ganging elements.