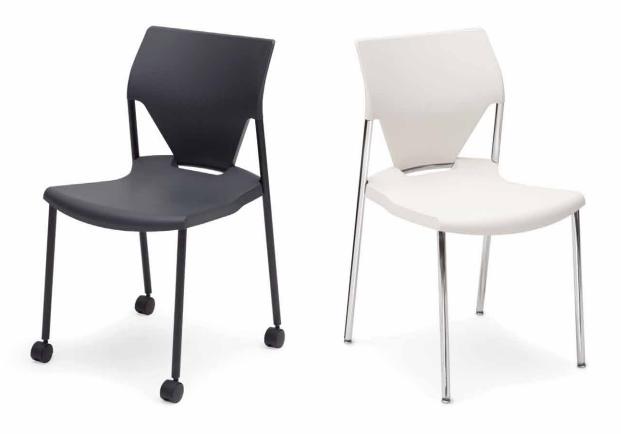

Arriva is the ultimate in simplicity and its modern design is a complement to any stylish environment. Surprisingly comfortable, its straight back design is ideal for public spaces, restaurants, bars, cafeterias as well as in the office, break rooms, small conference and meeting rooms.

Stackable, it is available in 3 polypropylene colors for the seat and back: black, dark grey and white, and 2 colors for the optional arms: light grey and dark grey. The frame is offered in 6 different paint finishes.

## arriva

When mobility is required, casters can be installed as an option. The frame can also be chromed, offering greater wear resistance in harsher environments.

Arriva is floor stackable up to 7 high. A optional high capacity dolly will stack 20 chairs, w or w/o arms and casters