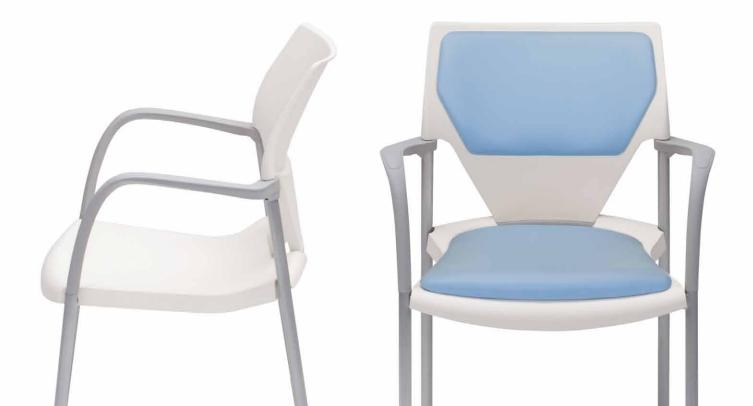

Both the seat and back can be upholstered independently in your choice of fabric. The chairs may be attached together if needed through the use of separate ganging elements.