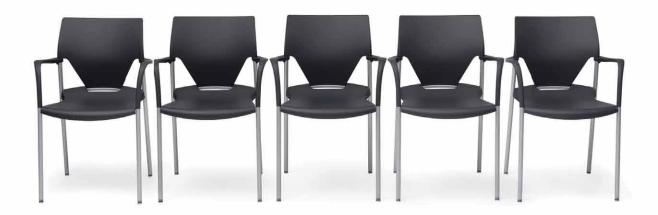

## arriva

When mobility is required, casters can be installed as an option. The frame can also be chromed, offering greater wear resistance in harsher environments.

Arriva is floor stackable up to 7 high. A optional high capacity dolly will stack 20 chairs, w or w/o arms and casters