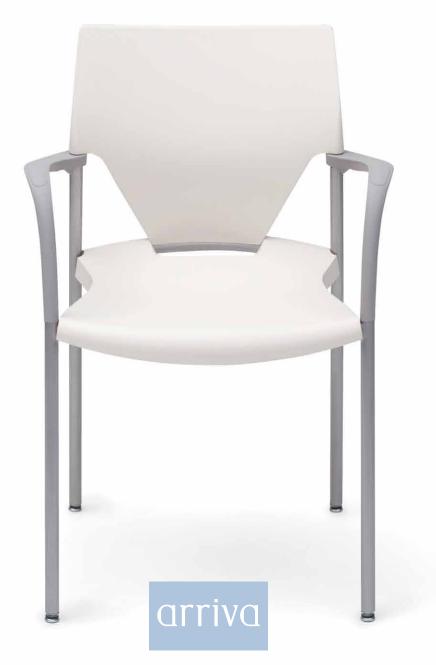

Arriva is the ultimate in simplicity and its modern design is a complement to any stylish environment. Surprisingly comfortable, its straight back design is ideal for public spaces, restaurants, bars, cafeterias as well as in the office, break rooms, small conference and meeting rooms.

Stackable, it is available in 3 polypropylene colors for the seat and back: black, dark grey and white, and 2 colors for the optional arms: light grey and dark grey. The frame is offered in 6 different paint finishes.