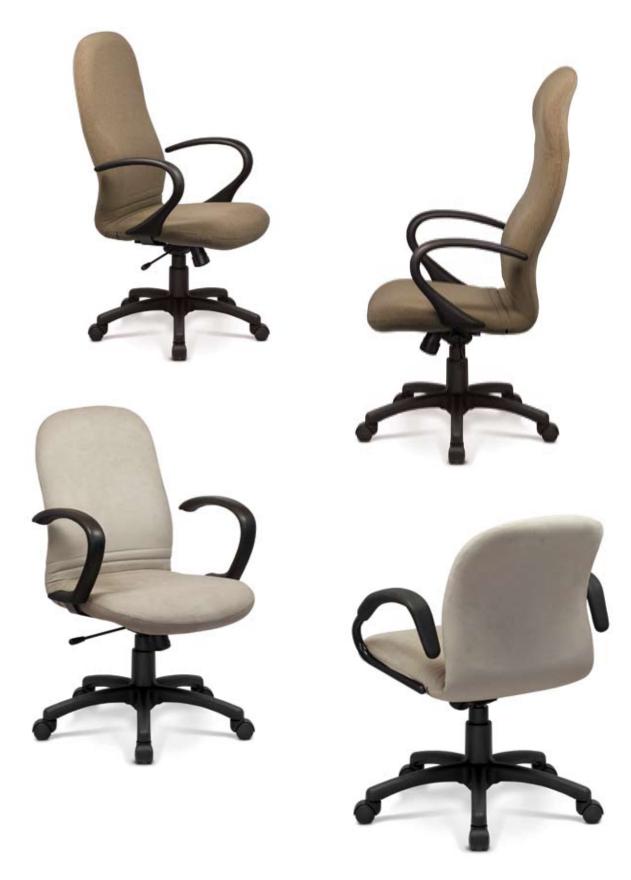

## **FLEX MONO**

In its monoshell version, the FLEX chair dresses-up to show you its best features. With the celebrated comfort of the A.D.I. Suspension technique and the articulated seat option, the FLEX mono remarkably combines distinction and comfort.