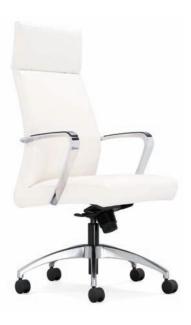

# NEWTON DESIGNED BY id3 STUDIOS

Contoured for comfort, Newton combines sleek good looks, a streamlined profile, and graceful curves to form a clean and contemporary family of seating for executive, open plan, and collaborative work spaces. Signature aluminum arms and bases add a sophisticated aesthetic.

### RAND MODELS

EXECUTIVE GRAND
MODEL NW5151
OVERALL DIMENSIONS:
WI26.5 DI26.5 HI45.75-49.5
SEAT DIMENSIONS:
SWI21.25 SDI19.25 SHI16.75-20.

MANAGEMENT GRAND MODEL NW5140 OVERALL DIMENSIONS: WI26.5 DI26.5 HI37.5-41.25 SEAT DIMENSIONS: SWI21.25 SDI19.25 SHI16.75-20

# NEWTON FEATURES

- > GRAND OR STANDARD SIZE
- > STANDARD WITH SWIVEL TILT CONTRO OPTIONAL MID-PIVOT CONTROL
- POLISHED ALUMINUM ARM WITH BLACK CAP, BLACK URETHANE ARM, OR ARMLESS
- > POLISHED ALUMINUM BASE OR BLACK BASE
- > CASTERS OR FIXED GLIDES
- STANDARD WITH BLACK URETHANE ARMS, BLACK POLY BASE WITH CASTERS AND SWIVEL-TILT CONTROL
- SHOWN WITH VISION CASEGOODS