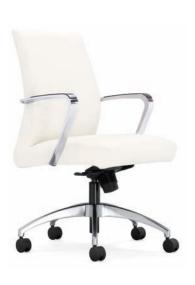

### STANDARD MODELS

EXECUTIVE STANDARD MODEL NW5121 OVERALL DIMENSIONS: WI26.5 DI26.5 HI44.75-48.5 SEAT DIMENSIONS: SWI21.25 SDI17.5 SHI16.75-2

EXECUTIVE ARMLESS STANDARI MODEL NW5120 OVERALL DIMENSIONS: WI26.5 DI26.5 HI44.75-48.5 SEAT DIMENSIONS: SWI21.25 SDI17.5 SHI16.75-20.5

MANAGEMENT STANDARD
MODEL NW5110
DVERALL DIMENSIONS:
W126.5 D126.5 H136.5-40.25
SEAT DIMENSIONS:
W121.25 SD117.5 SH116.75-20.5

MANAGEMENT ARMLESS STANDAR MODEL NW5100 OVERALL DIMENSIONS: WI26.5 DI26.5 HI36.5-40.25 SEAT DIMENSIONS: SWI21.25 SDI17.5 SHI16.75-20.5

# NEWTON FEATURES

- > GRAND OR STANDARD SIZE
- > STANDARD WITH SWIVEL TILT CONTRO OPTIONAL MID-PIVOT CONTROL
- POLISHED ALUMINUM ARM WITH BLACK CAP, BLACK URETHANE ARM, OR ARMLESS
- > POLISHED ALUMINUM BASE OR BLACK BASE
- > CASTERS OR FIXED GLIDES
- STANDARD WITH BLACK URETHANE ARMS, BLACK POLY BASE WITH CASTERS AND SWIVEL-TILT CONTROL
- SHOWN WITH VISION CASEGOODS