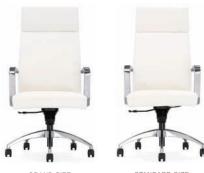

# NEWTON DESIGNED BY id3 STUDIOS

Contoured for comfort, Newton combines sleek good looks, a streamlined profile, and graceful curves to form a clean and contemporary family of seating for executive, open plan, and collaborative work spaces. Signature aluminum arms and bases add a sophisticated aesthetic.

Available in two sizes, grand or standard, for a comfortable fit at a comfortable price.

GRAND MODELS FEATURE AN OVERALL LARGER SEAT WIDTH, SEAT DEPTH, AND BACK HEIGHT FOR INCREASED COMFORT FOR LARGER SIZE USERS.

STANDARD MODELS
FEATURE A STANDARD SIZE SEAT WIDTH,
SEAT DEPTH AND BACK HEIGHT FOR
AVERAGE SIZE USERS.