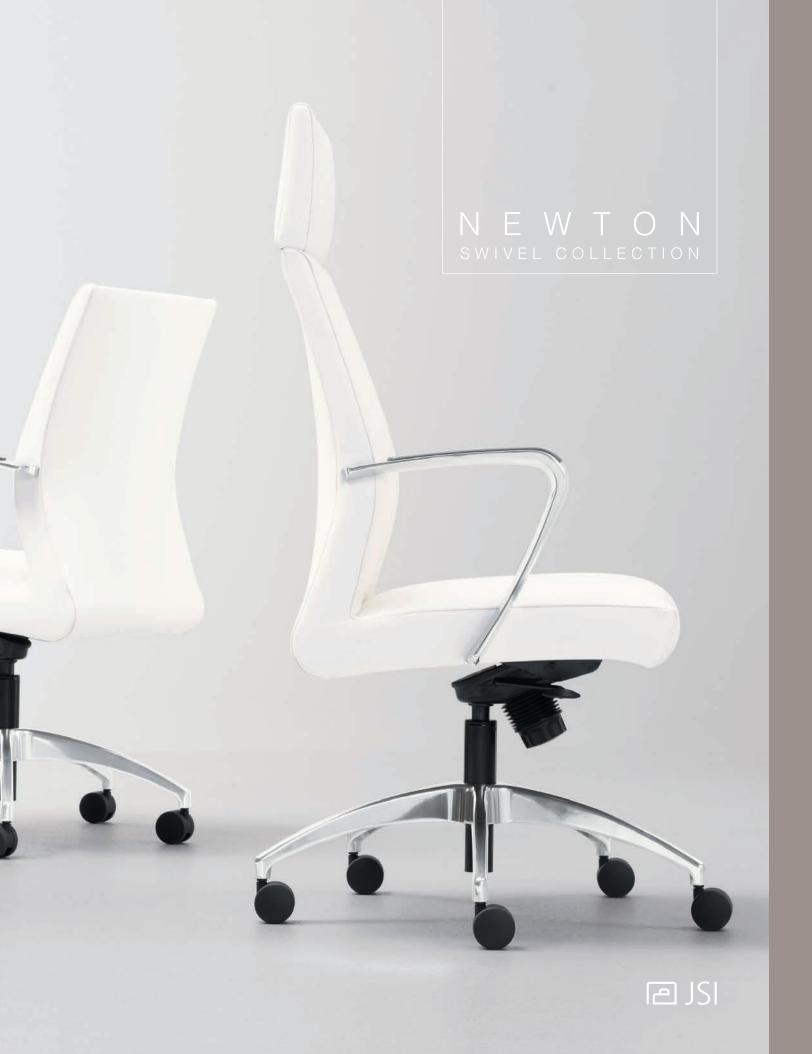

# NEWTON DESIGNED BY id3 STUDIOS

Contoured for comfort, Newton combines sleek good looks, a streamlined profile, and graceful curves to form a clean and contemporary family of seating for executive, open plan, and collaborative work spaces. Signature aluminum arms and bases add a sophisticated aesthetic.

Available in two sizes, grand or standard, for a comfortable fit at a comfortable price.

# NEWTON FEATURES

- > GRAND OR STANDARD SIZE
- > STANDARD WITH SWIVEL TILT CONTRO OPTIONAL MID-PIVOT CONTROL
- POLISHED ALUMINUM ARM WITH BLACK CAP, BLACK URETHANE ARM, OR ARMLESS
- > POLISHED ALUMINUM BASE OR BLACK BASE
- > CASTERS OR FIXED GLIDES
- STANDARD WITH BLACK URETHANE ARMS, BLACK POLY BASE WITH CASTERS AND SWIVEL-TILT CONTROL
- SHOWN WITH VISION CASEGOODS