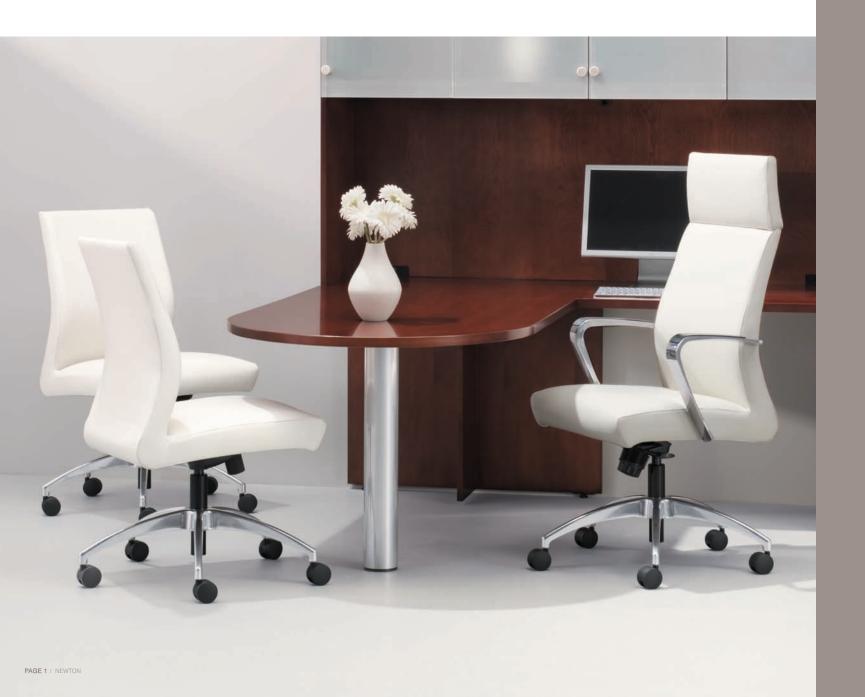

# NEWTON DESIGNED BY id3 STUDIOS

Contoured for comfort, Newton combines sleek good looks, a streamlined profile, and graceful curves to form a clean and contemporary family of seating for executive, open plan, and collaborative work spaces. Signature aluminum arms and bases add a sophisticated aesthetic.

# NEWTON FEATURES

- > GRAND OR STANDARD SIZE
- > STANDARD WITH SWIVEL TILT CONTRO OPTIONAL MID-PIVOT CONTROL
- POLISHED ALUMINUM ARM WITH BLACK CAP, BLACK URETHANE ARM, OR ARMLESS
- > POLISHED ALUMINUM BASE OR BLACK BASE
- > CASTERS OR FIXED GLIDES
- STANDARD WITH BLACK URETHANE ARMS, BLACK POLY BASE WITH CASTERS AND SWIVEL-TILT CONTROL
- SHOWN WITH VISION CASEGOODS