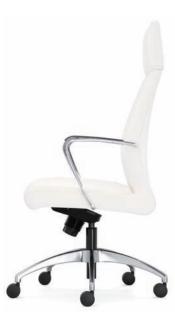

# NEWTON DESIGNED BY id3 STUDIOS

Contoured for comfort, Newton combines sleek good looks, a streamlined profile, and graceful curves to form a clean and contemporary family of seating for executive, open plan, and collaborative work spaces. Signature aluminum arms and bases add a sophisticated aesthetic.

### RAND MODELS

EXECUTIVE GRAND
MODEL NW5151
OVERALL DIMENSIONS:
WI26.5 DI26.5 HI45.75-49.5
SEAT DIMENSIONS:
SWI21.25 SDI19.25 SHI16.75-20.

MANAGEMENT GRAND MODEL NW5140 OVERALL DIMENSIONS: WI26.5 DI26.5 HI37.5-41.25 SEAT DIMENSIONS: SWI21.25 SDI19.25 SHI16.75-20

# NEWTON FEATURES

- > GRAND OR STANDARD SIZE
- > STANDARD WITH SWIVEL TILT CONTRO OPTIONAL MID-PIVOT CONTROL
- POLISHED ALUMINUM ARM WITH BLACK CAP, BLACK URETHANE ARM, OR ARMLESS
- > POLISHED ALUMINUM BASE OR BLACK BASE
- > CASTERS OR FIXED GLIDES
- STANDARD WITH BLACK URETHANE ARMS, BLACK POLY BASE WITH CASTERS AND SWIVEL-TILT CONTROL
- SHOWN WITH VISION CASEGOODS