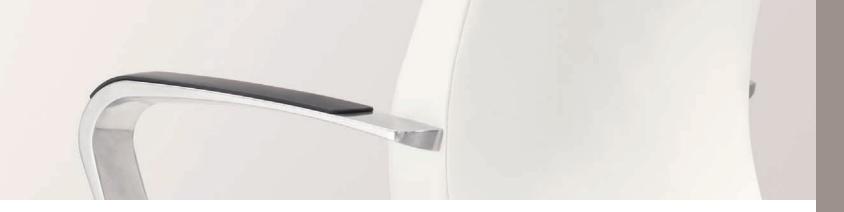

# NEWTON FEATURES

- > GRAND OR STANDARD SIZE
- > STANDARD WITH SWIVEL TILT CONTRO OPTIONAL MID-PIVOT CONTROL
- POLISHED ALUMINUM ARM WITH BLACK CAP, BLACK URETHANE ARM, OR ARMLESS
- > POLISHED ALUMINUM BASE OR BLACK BASE
- > CASTERS OR FIXED GLIDES
- STANDARD WITH BLACK URETHANE ARMS, BLACK POLY BASE WITH CASTERS AND SWIVEL-TILT CONTROL
- SHOWN WITH VISION CASEGOODS