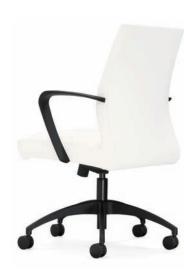

# NEWTON FEATURES

- > GRAND OR STANDARD SIZE
- > STANDARD WITH SWIVEL TILT CONTRO OPTIONAL MID-PIVOT CONTROL
- POLISHED ALUMINUM ARM WITH BLACK CAP, BLACK URETHANE ARM, OR ARMLESS
- > POLISHED ALUMINUM BASE OR BLACK BASE
- > CASTERS OR FIXED GLIDES
- STANDARD WITH BLACK URETHANE ARMS, BLACK POLY BASE WITH CASTERS AND SWIVEL-TILT CONTROL
- SHOWN WITH VISION CASEGOODS