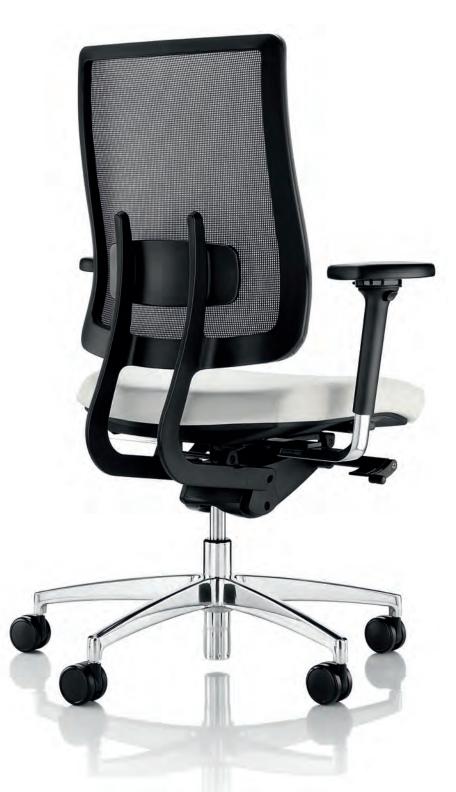

## 1 Lumbar pad

The lumbar pad on the backrest can be adjusted to five different positions to ensure the correct lumbar support.

## 8 Synchronized mechanism

Easy to use, the mechanism ensures intuitive navigation around the chair. Fully synchronized with a 2:1 movement.

Lumbar support

Synchronized mechanism with labeled controls

Black mesh back