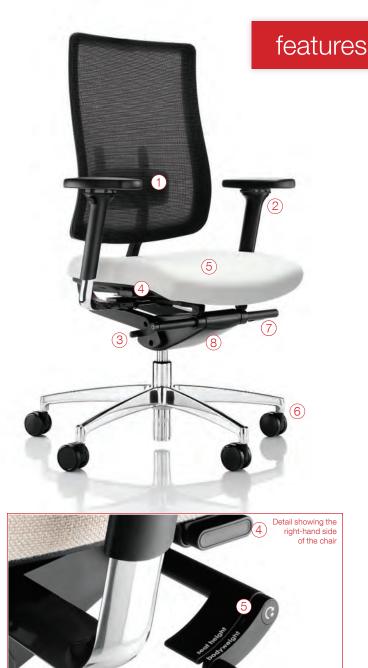

## 1 Lumbar pad

The lumbar pad on the backrest can be adjusted to five different positions to ensure the correct lumbar support.

## 2 Height-adjustable arms

Height-adjustable arms (controlled by a soft-touch button) with an optional multi-functional arm pad. The pad pivots to provide width adjustment and slides to provide depth adjustment.

## 3 Side tension

The side tension control is easily adjusted from the seating position.

#### 4 Seat slide

The seat pan has four inches of sliding movement (exceeding BS EN 1335 by 100%) controlled by a soft-touch button.

### 5 Seat pan cushion

The seat is generous in size and permits easy replacement of the seat pan cushion, which ensures a low cost of ownership. All foams are molded CMHR to maximize comfort.

#### 6 Casters

Wide 65mm casters maximize mobility.

## 7 Back tilt

Back tilt lock allows the backrest to move freely or to be locked into fixed positions.

## 8 Synchronized mechanism

Easy to use, the mechanism ensures intuitive navigation around the chair. Fully synchronized with a 2:1 movement.

Lumbar support

Synchronized mechanism with labeled controls

Black mesh back