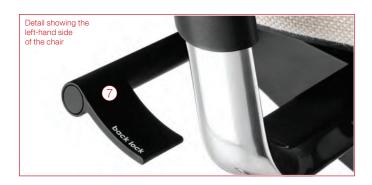

## 7 Back tilt

Back tilt lock allows the backrest to move freely or to be locked into fixed positions.