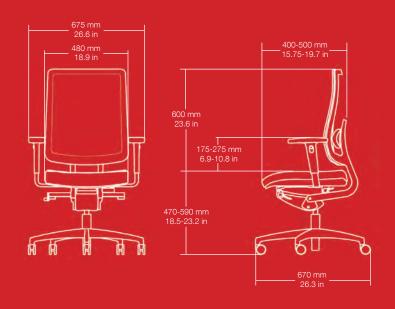

# design for every body

Moneypenny successfully integrates innovative technology with classic design. Incorporating a stylish mesh back, Moneypenny provides a flexible and breathable surface with unsurpassed levels of comfort. Ergonomically engineered to provide the widest range of adjustment controls, allowing it to be optimized to the needs of every individual, while maintaining a contemporary aesthetic. Featuring the stylish J-bar, Moneypenny exudes confidence both ergonomically and visually.