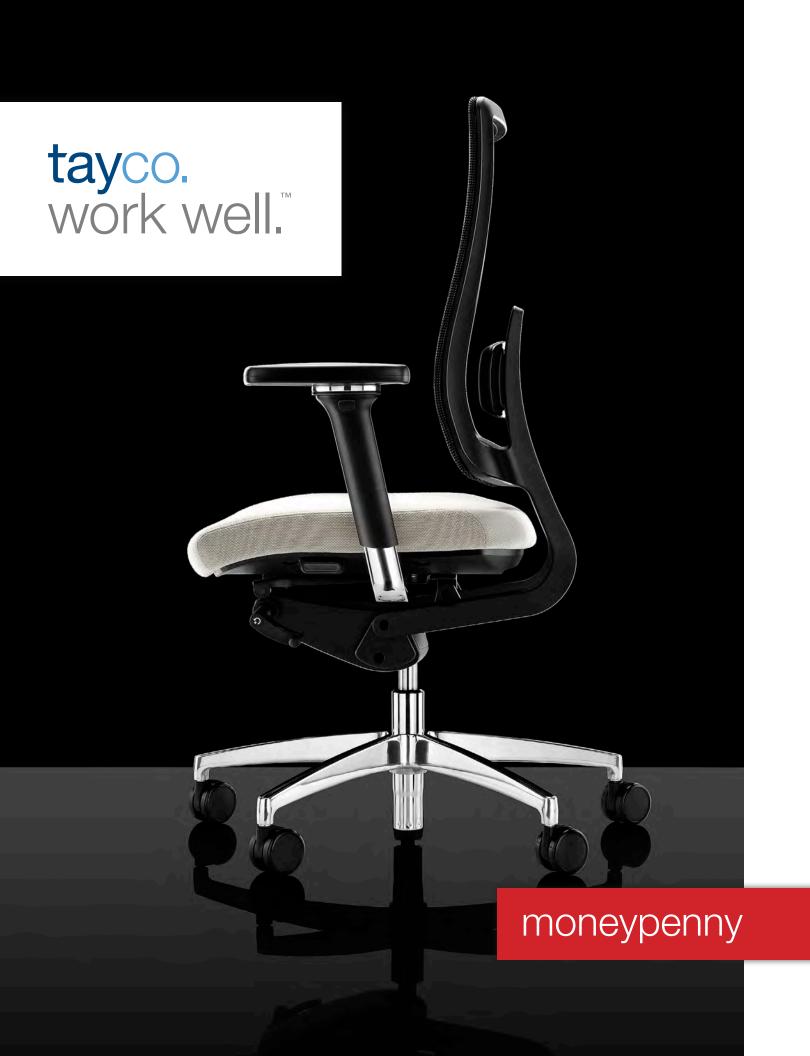

# design for every body

Moneypenny successfully integrates innovative technology with classic design. Incorporating a stylish mesh back, Moneypenny provides a flexible and breathable surface with unsurpassed levels of comfort. Ergonomically engineered to provide the widest range of adjustment controls, allowing it to be optimized to the needs of every individual, while maintaining a contemporary aesthetic. Featuring the stylish J-bar, Moneypenny exudes confidence both ergonomically and visually.

Moneypenny comes standard with a black durable mesh back offering a flexible and breathable surface that guarantees the highest levels of comfort for the user. The variety of finishes available for Moneypenny enables it to be tailored to suit a range of workspace interiors.