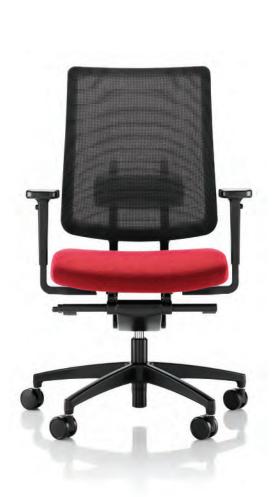

Moneypenny comes standard with a black durable mesh back offering a flexible and breathable surface that guarantees the highest levels of comfort for the user. The variety of finishes available for Moneypenny enables it to be tailored to suit a range of workspace interiors.

## 2 Height-adjustable arms

Height-adjustable arms (controlled by a soft-touch button) with an optional multi-functional arm pad. The pad pivots to provide width adjustment and slides to provide depth adjustment.