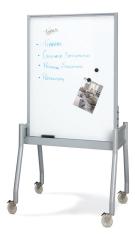

- Height-adjustable worksurfaces have four inches of variance and provide the ability to slide Go tables under the main worksurface when not in use
- All Go products are available in stationary or mobile solutions
- Mobile privacy screen has whiteboard on one side and tackboard on the other. An accessory bar is optional