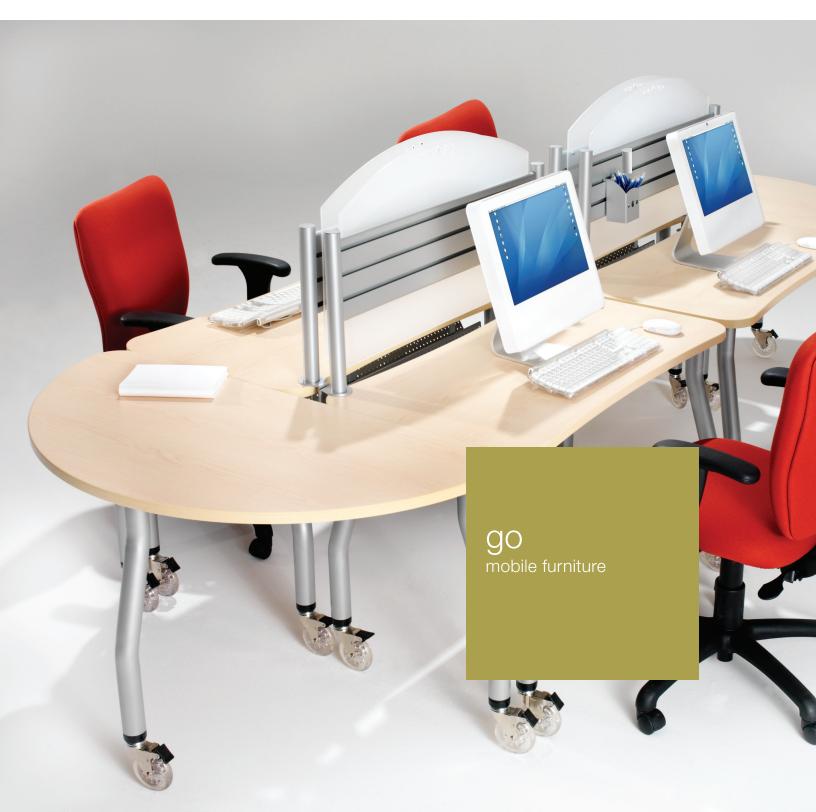

## Go. Momentum in the workplace.

Go is freestanding and mobile, bringing flexibility to active workspaces and versatility to the workplace. Adaptable, attractive and effortless style, Go can stand alone as an independent workstation or can be linked with Cosmopolitan, Rev, Panelink or Metropolis.

## Features and Benefits

- Ganging mechanism joins tables together for teamwork or conferencing
- Modesty screens are available in either perforated metal or laminate and provide privacy when seated
- Electrics and communication available at worksurface level
- Mobile pedestals and storage units keep documents and personal belongings within reach

- Height-adjustable worksurfaces have four inches of variance and provide the ability to slide Go tables under the main worksurface when not in use
- All Go products are available in stationary or mobile solutions
- Mobile privacy screen has whiteboard on one side and tackboard on the other. An accessory bar is optional