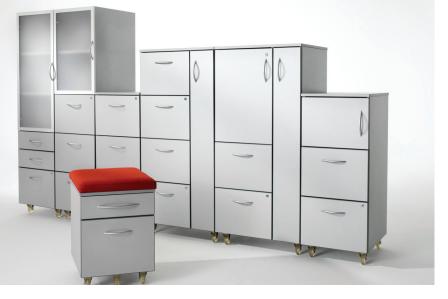

## Features and Benefits

- Ganging mechanism joins tables together for teamwork or conferencing
- Modesty screens are available in either perforated metal or laminate and provide privacy when seated
- Electrics and communication available at worksurface level
- Mobile pedestals and storage units keep documents and personal belongings within reach