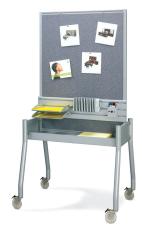

- Height-adjustable worksurfaces have four inches of variance and provide the ability to slide Go tables under the main worksurface when not in use
- All Go products are available in stationary or mobile solutions
- Mobile privacy screen has whiteboard on one side and tackboard on the other. An accessory bar is optional